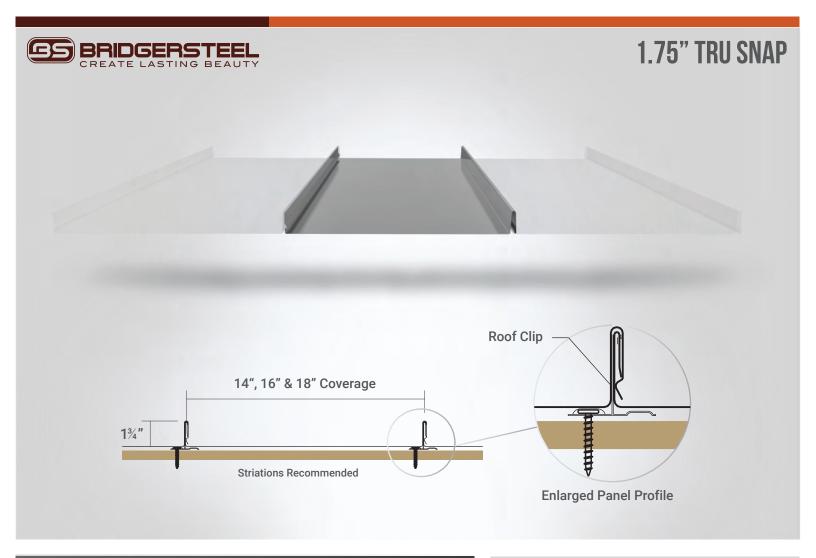

- 1. Underlayment: High Temp Ice & Water
- **2. Substrate:** Plywood substrate material shown. 1.75" can be installed over open framing with a max span width of 48".

| Roof Coverage         | 14", 16" & 18"                                     |
|-----------------------|----------------------------------------------------|
| Wall Coverage         | 14", 16" & 18"                                     |
| Panel Gauges          | 22*, 24*                                           |
| Fastener Options      | Concealed Clip                                     |
| Panel Length          | 3' to 43' Shop Production<br>3' to 100' Run Onsite |
| Rib Heights           | 1.75"                                              |
| Roof Slope            | 1:12 or Greater with Mastic                        |
| Impact Rating         | UL 2218                                            |
| Wind Uplift Rating    | ASTM E1592                                         |
| Paint Warranty        | Based on Paint System                              |
| Weathertight Warranty | Available                                          |
| * Grade 50            | Version 5.1, 4/2021                                |