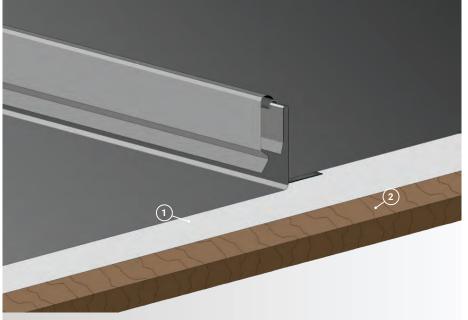

- 1. Underlayment: High Temp Ice & Water
- **2. Substrate:** Plywood substrate material shown. 1.75" can be installed over open framing with a max span width of 48".

| Roof Coverage         | 14", 16" & 18"                                     |
|-----------------------|----------------------------------------------------|
| Wall Coverage         | 14", 16" & 18"                                     |
| Panel Gauges          | 22*, 24*                                           |
| Fastener Options      | Concealed Clip                                     |
| Panel Length          | 3' to 43' Shop Production<br>3' to 100' Run Onsite |
| Rib Heights           | 1.75"                                              |
| Roof Slope            | 1:12 or Greater with Mastic                        |
| Impact Rating         | UL 2218                                            |
| Wind Uplift Rating    | ASTM E1592                                         |
| Paint Warranty        | Based on Paint System                              |
| Weathertight Warranty | Available                                          |
| * Grade 50            | Version 5.1, 4/2021                                |